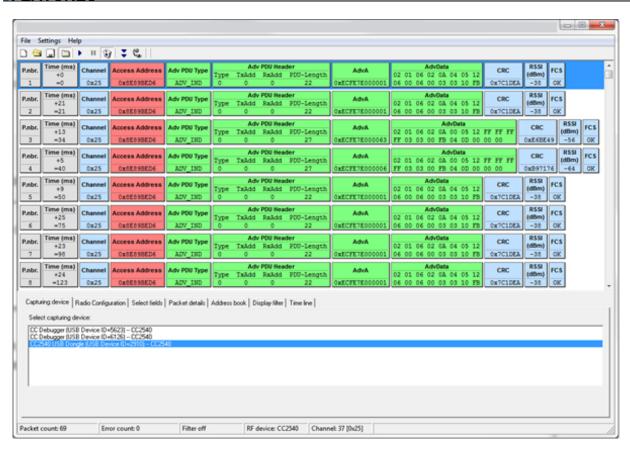

## nBlue Sniffer Summary Datasheet Copyright 2002-2014 BlueRadios, Inc.



## Bluetooth® 4.0 Low Energy Single Mode Class 1 SoC Sniffer

## **nBlue**<sup>™</sup> BR-USB-LE4.0-S2ABS (CC2540)

- AT HOME. AT WORK. ON THE ROAD. USING BLUETOOTH LOW ENERGY WIRELESS TECHNOLOGY MEANS TOTAL FREEDOM FROM THE CONSTRAINTS AND CLUTTER OF WIRES IN YOUR LIFE.
- Wireless data communications USB Protocol Packet Sniffer Dongle certified to Bluetooth® ver4.0
- No custom software driver installation required. PC based Windows Application software.
- USB 2.0 system-on-chip FTDI controller
- Included: smoke ABS plastic enclosure. 46(L) X 20(W) X 10(H)mm (1.8" X 0.80" X 0.40")



## **FEATURES**